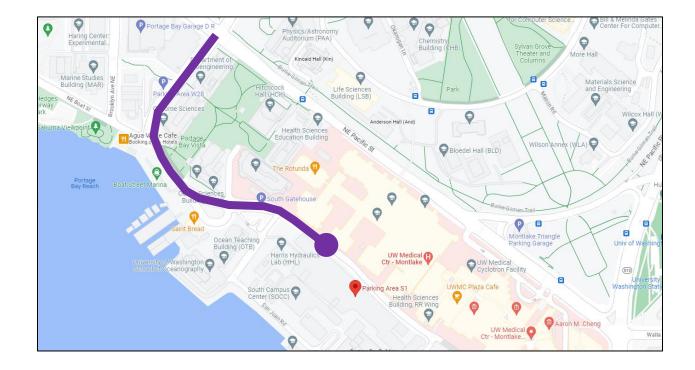

## Directions to S01 Parking Area (from NE Pacific St)

- Turn onto 15 Ave NE (toward Lake Union). See purple line on map below.
- Follow road as it curves to left. (Street name will change from 15 Ave NE to NE Boat Street.)
- Go through the South Gatehouse. (You are not required to stop at gatehouse. Attendant can help with directions to the S01 parking lot for visitors if needed.)
- Follow road to S01 Parking Area. Entrance will be on the right side. (Note: Visitor lot is at street level.)
- Follow Parking Code Instructions above.
- Enter the South Campus Center building at west end of building. You will cross a short bridge from parking lot to the building.
- "Crows Nest" room is in the southwest corner of building.