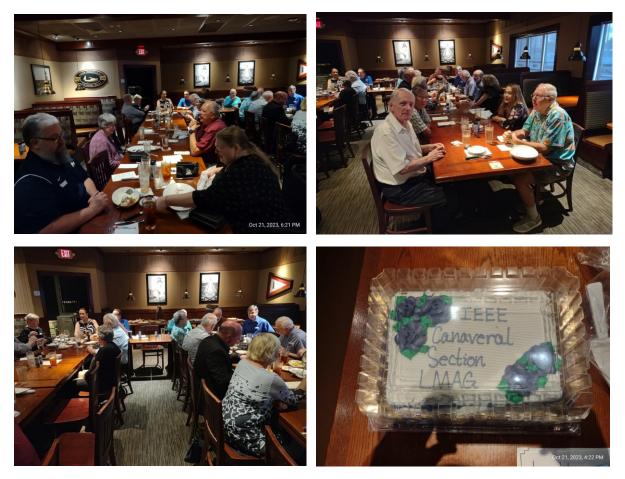

## Report of Canaveral Section LM30507A Inaugural Banquet

The Canaveral section had a Life Member Affinity Group (LMAG) held an Inaugural Banquet on Saturday, October 21, 2023, at the Red Lobster restaurant in Merritt Island, Florida. The event was published in Vtools Enotice and 32 people registered for the event in Vtools. A total of 27 people attended the event which included Canaveral and Melbourne section members and guests. The Canaveral Section LMAG is most grateful to the IEEE Life Member committee and R3 Life Member coordinator for their relentless support and approving funds for this inaugural banquet. The Canaveral Section LMAG provides a platform for social networking opportunities for LMs and members in general, enhance intergenerational communications of IEEE members, foster IEEE member retainment and recruitment pipeline, community engagement and support of STEM activities. The Canaveral section LMAG members confirmed the officers of LM30507A at the inaugural banquet: Chair (Macaulay Osaisai -LS) and Vicechair/Treasure (William Nutter – LM).

Below are some photos including a photo of a cake marking the special occasion.