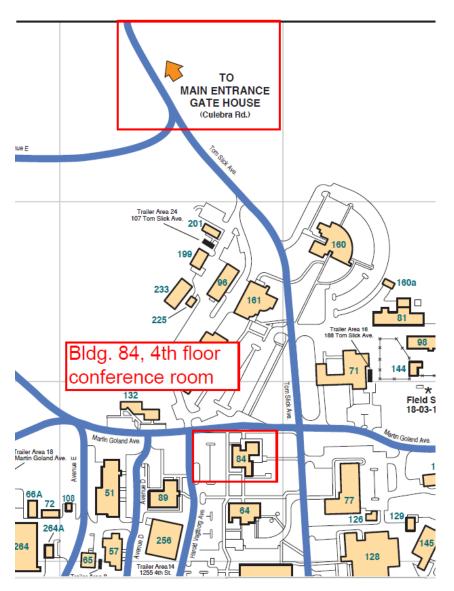

Our meeting will be held in the Thomas Baker Slick Memorial Library, Building 84. To get to our meeting location, once you enter the main entrance on Tom Slick Ave, drive approximately  $\frac{1}{2}$  mile to the 4-way Stop. Turn right onto Martin Goland Ave , then take the first available left onto Harold Vagtborg Ave. The entrance to the Building 84 parking lot is on the left. Enter the building and take the elevator to the 4<sup>th</sup> floor.