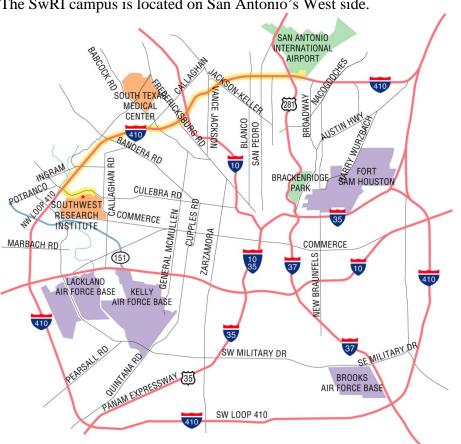

The Southwest Research Institute Campus

The SwRI campus is located on San Antonio's West side.

This is an image of our main campus entrance at 6220 Culebra Rd. There is no need to stop at the guard house as we are an open campus between 7 am - 7 pm.