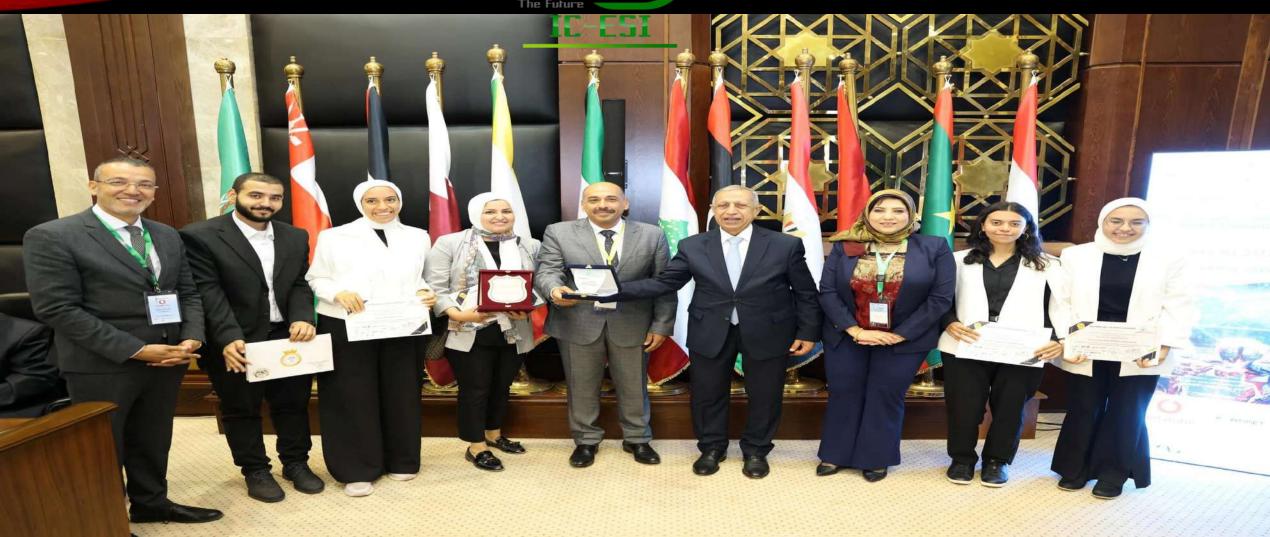

#### INTERNATIONAL COMPETITION ON ECO-SMART INNOVATIONS (IC-ESI'2024) FOR INTELLIGENCE SUSTAINABILITY

**JOINTLY WITH** 

INTERNATIONAL CONFERENCE ON MACHINE INTELLIGENCE AND SMART INNOVATIONS (ICMISI'2024)

# INTERNATIONAL COMPETITION ON ECO-SMART INNOVATIONS (IC-ESI'2024) FOR INTELLIGENCE SUSTAINABILITY

## INTERNATIONAL COMPETITION ON ECO-SMART INNOVATIONS (IC-ESI'2024) FOR INTELLIGENCE SUSTAINABILITY