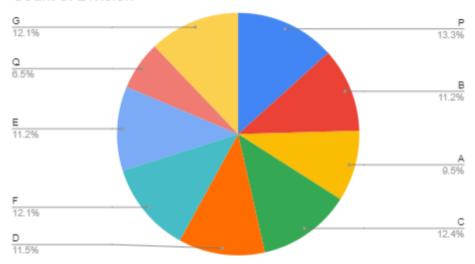

## **Detailed Scheduled Plan:**

Semester: III<sup>rd</sup> Branch: CE Number of Students: 523

Coordinator Persons: Prof. Jaiminee Patel and Prof. Kamaxi Raol

| Sr.<br>No | Date          | Day       | Student<br>Count | Time Slot | Divisi | ion | Visited Faculties                                                                                |
|-----------|---------------|-----------|------------------|-----------|--------|-----|--------------------------------------------------------------------------------------------------|
| 1         | 11-Jul-24     | Monday    | 53               | Noon      | P      | •   | Prof. Alok Patel Prof. Bhautik Panchal                                                           |
| 2         | 16-Jul-24     | Thursday  | 101              | Morning   | A      | В   | Prof. Jaiminee patel,<br>Prof. Helee                                                             |
|           |               |           |                  |           |        |     | Shukla, Prof. Jayana<br>Kaneriya, Prof. Nisha<br>Chuhan                                          |
| 3         | 06-Aug-<br>24 | Tuesday   | 96               | Morning   | С      | D   | Prof. Hitesh Barot Prof. Amarish Darji Prof.Alok patel Prof. Rajul Suthar                        |
| 4         | 07-Aug-<br>24 | Wednesday | 97               | Morning   | Е      | F   | Prof. Khushbu<br>Khamar<br>Prof. Brinda Zala<br>Prof. Manisha<br>Chaudhary<br>Prof.Shreya Choksy |
| 5         | 08-Aug-<br>24 | Thursday  | 88               | Morning   | G      | Q   | Prof. Bhargavi Patel Prof.Rakesh Makwana Prof. Hardik Patel Prof. Kinjal Vyas                    |