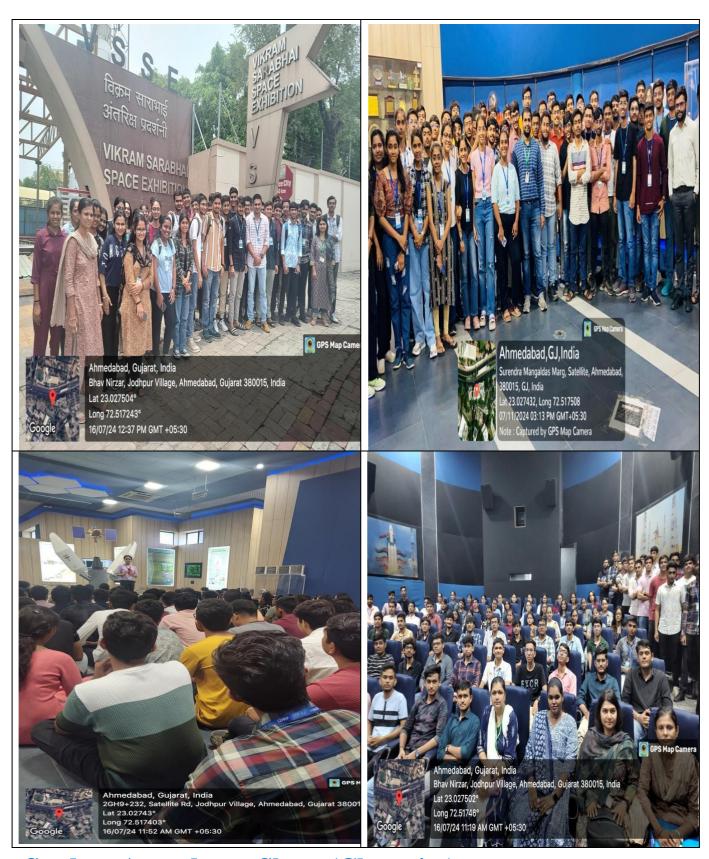

#### 1. Welcome and Orientation:

Upon arrival at VSSE, the participants were warmly welcomed by the exhibition staff. An orientation session was conducted, giving an overview of the exhibition and its significance in promoting space science and technology.

#### **6.** Planetarium Show:

A planetarium show was organized to give participants a virtual tour of the cosmos about 15 minutes. The immersive experience allowed participants to explore celestial bodies, constellations, and the mysteries of the universe.