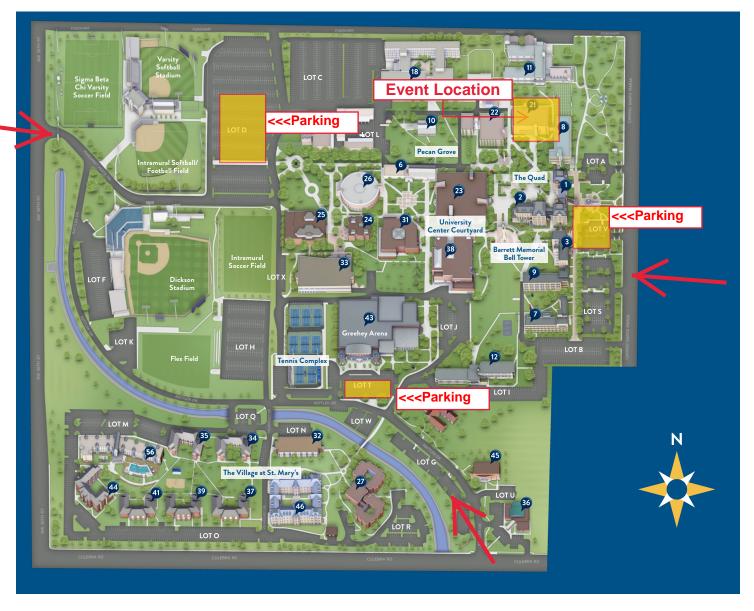

## ST. MARY'S UNIVERSITY CAMPUS MAP







The Catholic and Marianist University

## MAP KEY

- 39 Adele Hall \*\*
- 31 Albert B. Alkek Business Building
- 43 Alumni Athletics & Convocation Center
  Bill Greehey Arena
- 10 Alumni Pavilion
- 45 AT&T Center for Information Technology
- 23 Blume Library

Cotrell Learning Commons Starbucks The Pub at St. Mary's

- 37 Bordeaux Hall
- 30 Casa Maria Marianist Residence
- 6 Center for Life Directions
- 9 Chaminade Hall®
- 3 Chaminade Tower
  Admission Office
- 7 Charles Francis Hall
- 41 Cremer Hall \*\*
- 35 Donohoo Hall \*\*
- 27 Dougherty Hall \*4
- 46 Founders Hall®\*
- 34 Frederick Hall \*\*
- B Garni Science Hall
- 24 Law Administration Building
  Law Admissions Office
- 25 Law Classrooms Building
  Law Courtroom
- 33 Law Library
  Law Alumni Room
  Law Commons
- 44 Leies Hall®