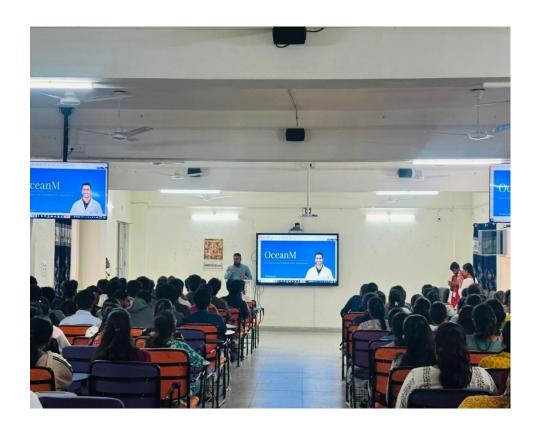

# My Story - Motivational Session by Successful Start-up Founder

The Departments of Pharmaceutical Engineering and Biomedical Engineering at BVRIT, in collaboration with IEEE BVRIT SB & IIC, organized a motivational session titled "My Story – Motivational Session by Successful Start-up Founder" on January 8, 2025. The event was graced by the presence of esteemed guest Mr. Venkat R J, Founder of Zephoria Tech Pvt. Ltd., who inspired students with his journey and insights into entrepreneurship and innovation in healthcare technology.

## Objective:

To educate students about the entrepreneurial journey, startup culture, and the Ocean M healthcare platform, while fostering insights into team building, career opportunities, and the One Health concept.

### **SPEAKER PROFILE:**

Venkat R J is a dedicated One Health advocate and tech entrepreneur with a transformative vision for the healthcare industry. Through innovative technological solutions, he is revolutionising healthcare networking by integrating technological and human connections. As the founder of *OceanM*, Venkat has been instrumental in building a collaborative health ecosystem that empowers professionals, students, and institutions to connect, grow, and thrive. His work emphasises seamless and impactful global collaboration, ensuring a positive change in the way healthcare is approached and delivered. Driven by a passion for innovation, Venkat continues to inspire individuals across different domains with his insights and strategies for impactful growth and sustainability in healthcare.